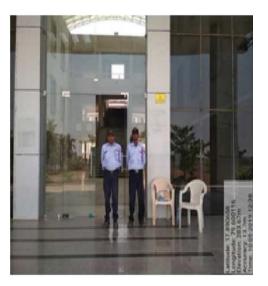

## **SAFETY AND SECURITY MEASURES**

To safe guard students, staff and general campus following measures are taken in the College campus.

- The total campus is under CCTV surveillance (including Classrooms, Labs, Canteen, Corridors and in all prominent places).
- 2. 24x12 Security Personals available in the campus.
- 3. All the students, faculty and staff are issued ID cards by institution and the same of checked by the security persons during their entry. And also instructed to wear the Id cards in the campus.
- 4. Physical Directors are also vigilant around the campus during the working hours.