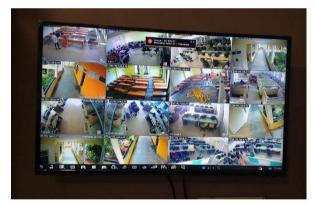

## **SAFETY AND SECURITY MEASURES**

To safe guard students, staff and general campus following measures are taken in the College campus.

- The total campus is under CCTV surveillance (including Classrooms, Labs, Canteen, Corridors and in all prominent places).
- 2. 24x12 Security Personals available in the campus.
- 3. All the students, faculty and staff are issued ID cards by institution and the same of checked by the security persons during their entry. And also instructed to wear the Id cards in the campus.
- 4. Physical Directors are also vigilant around the campus during the working hours.