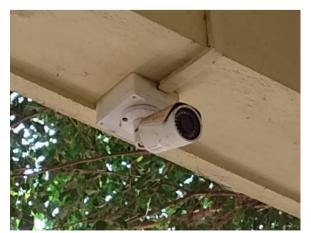

## **SAFETY AND SECURITY MEASURES**

To safe guard students, staff and general campus following measures are taken in the College campus.

- The total campus is under CCTV surveillance (including Classrooms, Labs, Canteen, Corridors and in all prominent places).
- 2. 24x12 Security Personals available in the campus.
- 3. All the students, faculty and staff are issued ID cards by institution and the same of checked by the security persons during their entry. And also instructed to wear the Id cards in the campus.
- 4. Physical Directors are also vigilant around the campus during the working hours.